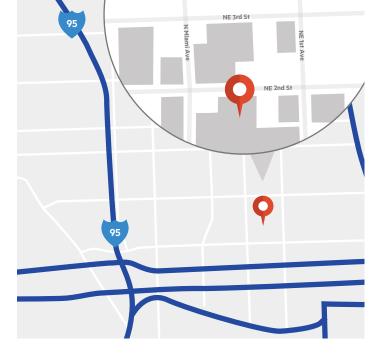

# 36 NE 2nd Street MIAMI, FLORIDA

# Why 36 NE 2nd Street?

Located in downtown Miami, Digital Realty's data center at 36 North East 2nd Street is the pre-eminent international gateway for reaching South America and Latin America with high bandwidth voice, video and data traffic.

# Location

Structurally designed to survive a Category 5 Hurricane, the data center at 36 NE 2nd Street is located outside the FEMA 100-year designated flood zone and the Miami-Dade hurricane evacuation zone.